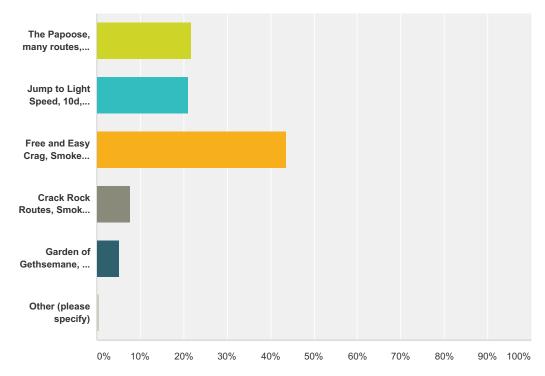

#### **Q10 Best Retroscrub or Refit**

Answered: 156 Skipped: 48

| swer Choices                                                        | Responses |     |
|---------------------------------------------------------------------|-----------|-----|
| The Papoose, many routes, J. Howe, 2013                             | 21.79%    | 34  |
| Jump to Light Speed, 10d, Shannon Falls, K. Wild, 2014              | 21.15%    | 33  |
| Free and Easy Crag, Smoke Bluffs, H. Duty, Erica Olsen, 2015-2016   | 43.59%    | 68  |
| Crack Rock Routes, Smoke Bluffs, H Duty, H Young, P Ourom, 2012-13. | 7.69%     | 12  |
| Garden of Gethsemane, Tim Mattias, 2016                             | 5.13%     | 8   |
| Other (please specify)                                              | 0.64%     | 1   |
| tal                                                                 |           | 156 |