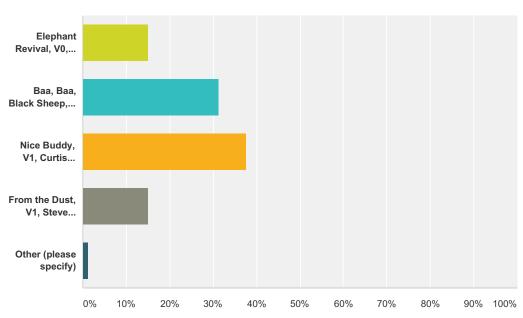

### Q4 Best Boulder Problem V0-V3

| Answer Choices                                                 | Responses |    |
|----------------------------------------------------------------|-----------|----|
| Elephant Revival, V0, The Weenies, 2014                        | 15.00%    | 12 |
| Baa, Baa, Black Sheep, V3, Matt Waring 2015, The Farm          | 31.25%    | 25 |
| Nice Buddy, V1, Curtis Suave, 2014, The Dark Side, North Walls | 37.50%    | 30 |
| From the Dust, V1, Steve Wiens, 2014, Zodiac Boulders.         | 15.00%    | 12 |
| Other (please specify)                                         | 1.25%     | 1  |
| Total                                                          |           | 80 |