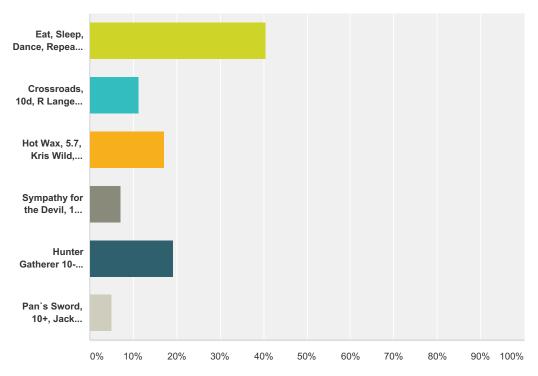

## Q2 Moderate Trad Single Pitch (Below 5.11)

Answered: 141 Skipped: 63

| wer Choices                                                                                  | Response | s   |
|----------------------------------------------------------------------------------------------|----------|-----|
| Eat, Sleep, Dance, Repeat. 5.8. Erica Olsen, Hevy Duty, . 2016. Free and Easy, Smoke Bluffs. | 40.43%   | 57  |
| Crossroads, 10d, R Lange, J Lange, J Mcconnell, 2015, Highlander Crag.                       | 11.35%   | 16  |
| Hot Wax, 5.7, Kris Wild, 2013, Supervalue, Smoke Bluffs                                      | 17.02%   | 24  |
| Sympathy for the Devil, 10+, Chris Small, 2015, Altamont, Murrin Park                        | 7.09%    | 10  |
| Hunter Gatherer 10-, Unknown, Longhouse, 2012                                                | 19.15%   | 27  |
| Pan's Sword, 10+, Jack Fieldhouse, 2016, Neverland.                                          | 4.96%    | 7   |
| ll .                                                                                         |          | 141 |