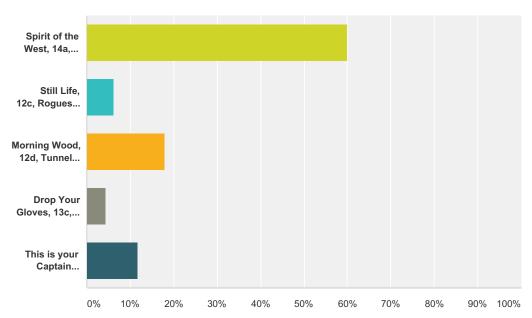

# **Q7 Hard Sport Route**

Answered: 112 Skipped: 92

| nswer Choices                                                                | Responses |     |
|------------------------------------------------------------------------------|-----------|-----|
| Spirit of the West, 14a, Paradise Valley, Tom Wright. 2015                   | 59.82%    | 67  |
| Still Life, 12c, Rogues Gallery, Rob. Richards, 2015                         | 6.25%     | 7   |
| Morning Wood, 12d, Tunnel Bluff, Rich Wheater, 2015                          | 17.86%    | 20  |
| Drop Your Gloves, 13c, Tunnel Bluff, Alex Quiring, 2015                      | 4.46%     | 5   |
| This is your Captain Speaking, 13a/b, The Pilot's Lounge. Peter Winter, 2016 | 11.61%    | 13  |
| otal                                                                         |           | 112 |