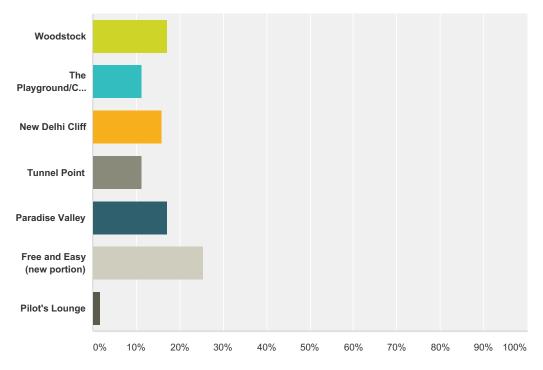

#### **Q11 Best New Area**

Answered: 176 Skipped: 28

| nswer Choices               | Responses |     |
|-----------------------------|-----------|-----|
| Woodstock                   | 17.05%    | 30  |
| The Playground/Courtyard    | 11.36%    | 20  |
| New Delhi Cliff             | 15.91%    | 28  |
| Tunnel Point                | 11.36%    | 20  |
| Paradise Valley             | 17.05%    | 30  |
| Free and Easy (new portion) | 25.57%    | 45  |
| Pilot's Lounge              | 1.70%     | 3   |
| otal                        |           | 176 |