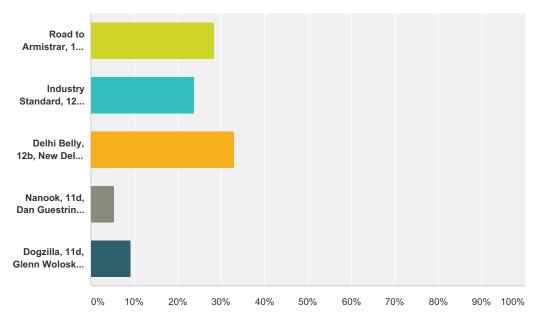

# **Q9 Best Hard Multipitch**

Answered: 109 Skipped: 95

| swer Choices                                                                            | Responses |     |
|-----------------------------------------------------------------------------------------|-----------|-----|
| Road to Armistrar, 11d, New Delhi Cliff, Slhanny, H. Young, J, Green, C. Moorhead, 2015 | 28.44%    | 31  |
| Industry Standard, 12b, Slhanny, Paul McSorely, Will Stanhope, 2014                     | 23.85%    | 26  |
| Delhi Belly, 12b, New Delhi Cliff, Jason Green, Peter Winter, 2016                      | 33.03%    | 36  |
| Nanook, 11d, Dan Guestrin, Jon Rigg, et al, 2013 North Walls, Chief                     | 5.50%     | (   |
| Dogzilla, 11d, Glenn Woloski, 2014, Slhanny                                             | 9.17%     | 10  |
| al                                                                                      |           | 109 |