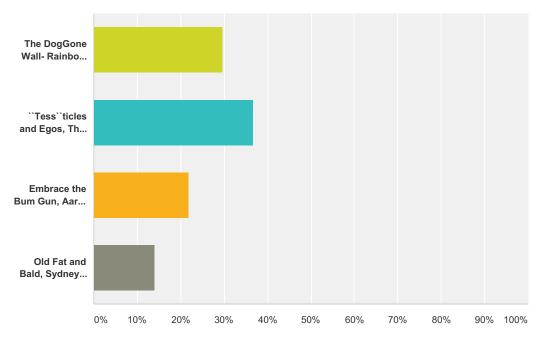

# Q12 Best Route Name- stories behind the names here.

Answered: 128 Skipped: 76

| nswer Choices                                                  | Responses |    |
|----------------------------------------------------------------|-----------|----|
| The DogGone Wall- Rainbows and Unicorns, Chris Small, 2016     | 29.69%    | 38 |
| ``Tess``ticles and Egos, The Courtyard, Tess Egan, 2015        | 36.72%    | 47 |
| Embrace the Bum Gun, Aaron Cornes, Rainbows and Unicorns, 2016 | 21.88%    | 28 |
| Old Fat and Bald, Sydney St. Louis, Old, Fat and Bald, 2016    | 14.06%    | 18 |
| otal Respondents: 128                                          |           |    |