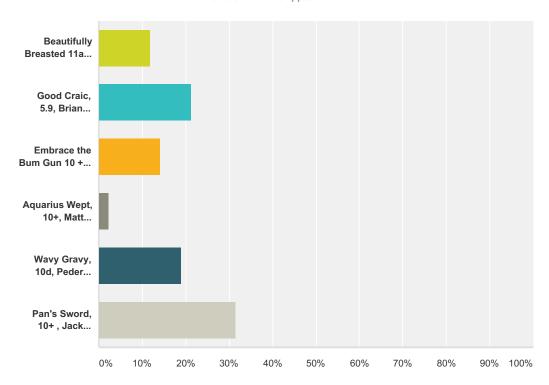

## Q1 Best Moderate Sport Route (Below 5.12)

Answered: 127 Skipped: 77

| answer Choices                                                                   | Responses |     |
|----------------------------------------------------------------------------------|-----------|-----|
| Beautifully Breasted 11a, Tess Egan, 2015, The Courtyard.                        | 11.81%    | 15  |
| Good Craic, 5.9, Brian Moorhead, 2016, Lakeside in Woods, Murrin Park.           | 21.26%    | 27  |
| Embrace the Bum Gun 10 +, Aaron Cornes, 2016, Rainbows and Unicorns, Murrin Park | 14.17%    | 18  |
| Aquarius Wept, 10+, Matt Magee, 2015, Altamont, Murrin Park.                     | 2.36%     | 3   |
| Wavy Gravy, 10d, Peder Ourum, 2013, Woodstock, Murrin Park.                      | 18.90%    | 24  |
| Pan's Sword, 10+ , Jack Fieldhouse, 2016, Neverland.                             | 31.50%    | 40  |
| otal                                                                             |           | 127 |