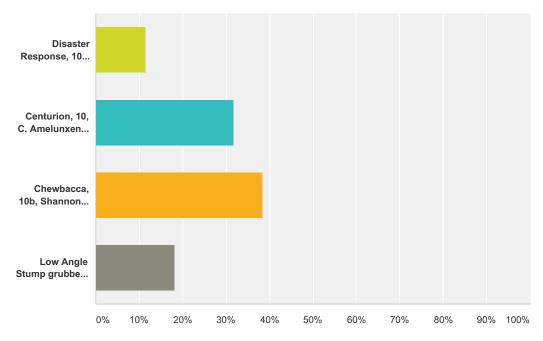

# **Q3 Best Moderate Multipitch**

Answered: 148 Skipped: 56

| nswer Choices                                                             | Responses |     |
|---------------------------------------------------------------------------|-----------|-----|
| Disaster Response, 10c, Disaster Response crag, G. Woloski, H Young, 2013 | 11.49%    | 17  |
| Centurion, 10, C. Amelunxen, J Chong. Chekamus Canyon. 2013               | 31.76%    | 47  |
| Chewbacca, 10b, Shannon Falls, S. Pickersgill, 2013                       | 38.51%    | 57  |
| Low Angle Stump grubber. 10c, Topshelf, H Young, 2014                     | 18.24%    | 27  |
| tal                                                                       |           | 148 |