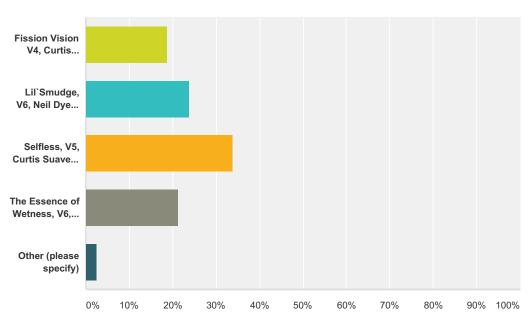

#### **Q5 Best Boulder Problem V4-V6**

Answered: 80 Skipped: 124

| nswer Choices                                             | Responses |    |
|-----------------------------------------------------------|-----------|----|
| Fission Vision V4, Curtis Suave, Lip Smack, 2016.         | 18.75%    | 15 |
| Lil`Smudge, V6, Neil Dyer, 2014, Sugar Loaf, Murrin Park. | 23.75%    | 19 |
| Selfless, V5, Curtis Suave, The Dark Side, 2014           | 33.75%    | 27 |
| The Essence of Wetness, V6, Steve Weins, 2016             | 21.25%    | 17 |
| Other (please specify)                                    | 2.50%     | 2  |
| tal                                                       |           | 80 |