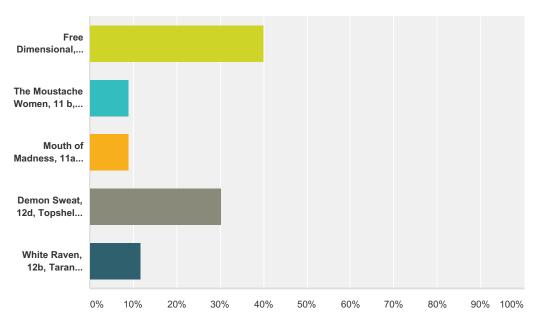

## **Q8 Best Hard Trad Single Pitch**

| Answer Choices                                                  | Responses |     |
|-----------------------------------------------------------------|-----------|-----|
| Free Dimensional, 13+, Jeremy Smith, 2016, Slhanny              | 40.18%    | 45  |
| The Moustache Women, 11 b, Quercus, J Green, R Davy, 2015       | 8.93%     | 10  |
| Mouth of Madness, 11a Trevor MacDonald, Highlander Crag, 2015   | 8.93%     | 10  |
| Demon Sweat, 12d, Topshelf. J Green. 2013                       | 30.36%    | 34  |
| White Raven, 12b, Taran Ortlieb, 2015, Fjordguard, Murrin Park. | 11.61%    | 13  |
| Total                                                           |           | 112 |