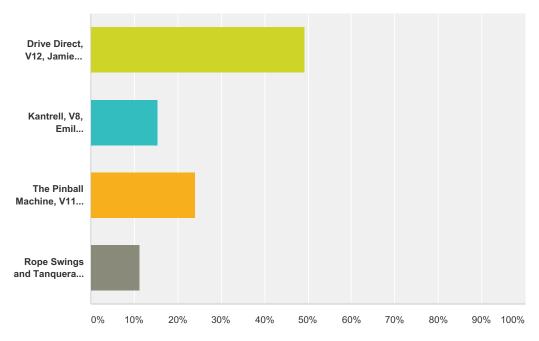

## Q6 Best Boulder Problem V7 +

Answered: 71 Skipped: 133

| nswer Choices                                                | Responses |    |
|--------------------------------------------------------------|-----------|----|
| Drive Direct, V12, Jamie Finlayson, 2016, Cat Lake Boulders  | 49.30%    | 35 |
| Kantrell, V8, Emil Ragnarsson, 2015, River Boulders          | 15.49%    | 11 |
| The Pinball Machine, V11, Miles Adamson, 2014,               | 23.94%    | 17 |
| Rope Swings and Tanqueray, V10, Miles Adamson, Shannon Falls | 11.27%    | 8  |
| otal                                                         |           | 71 |